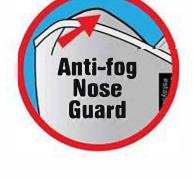

Reinvention is the sign of today's world, especially during COVID19 and Pacific Sportswear has reinvented once again with the goal of keeping employees and the public safer. Introducing SofMask™ - not your run of the mill, T-shirt fabric or cheap 2-ply cotton, but a 3-ply (with filter) that is a soft, comfortable, washable and reusable mask that we can embroider, screen print or dye sublimate on the front. Our mask is the only one featuring our proprietary anti-fog nose piece to keep that annoying steam from clouding up the employee's or consumer's glasses.